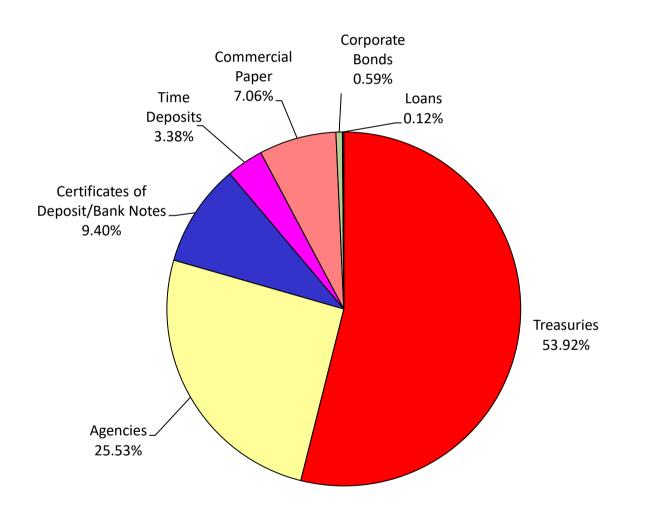

#### VI. CORRESPONDENCE:

- A. Items provided via email to Directors with copies available at the meeting.
  - 1. PMIA/LAIF Performance Report
  - 2. Upcoming Events