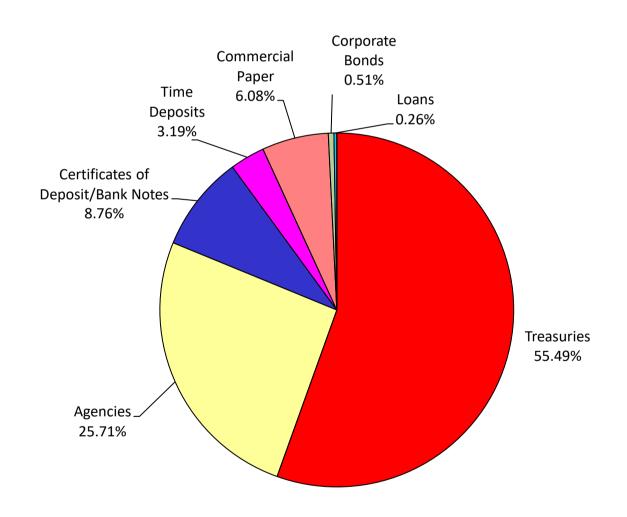

ent Rate <sup>(2)</sup> :   | 4.71                | September | 4.575 |
|--------------------------------------------|---------------------|-----------|-------|
| LAIF Earnings Ratio <sup>(2)</sup> :       | 0.00012912073474208 | August    | 4.579 |
| LAIF Administrative Cost <sup>(1)*</sup> : | TBD                 | July      | 4.516 |
| LAIF Fair Value Factor <sup>(1)</sup> :    | 1.002061084         | June      | 4.480 |
| PMIA Daily <sup>(1)</sup> :                | 4.58                | May       | 4.332 |
| PMIA Quarter to Date <sup>(1)</sup> :      | 4.56                | April     | 4.272 |
| PMIA Average Life <sup>(1)</sup> :         | 231                 |           |       |

# Pooled Money Investment Account Monthly Portfolio Composition <sup>(1)</sup> 9/30/24 \$161.6 billion



Chart does not include \$1,343,000.00 in mortgages, which equates to 0.001%. Percentages may not total 100% due to rounding.

# Daily rates are now available here. View PMIA Daily Rates

Notes: The apportionment rate includes interest earned on the CalPERS Supplemental Pension Payment pursuant to Government Code 20825 (c)(1) and interest earned on the Wildfire Fund loan pursuant to Public Utility Code 3288 (a).

\*The percentage of administrative cost equals the total administrative cost divided by the quarterly interest earnings. The law provides that administrative costs are not to exceed 5% of quarterly EARNINGS of the fund. However, if the 13-week Daily Treasury Bill Rate on the last day of the fiscal year is below 1%, then administrative costs shall not exceed 8% of quarterly EARNIN